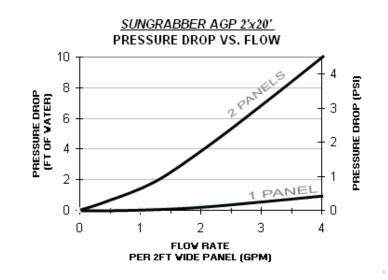

## PRESSURE DROP:

| CHEMICAL RESISTANCE: | Compatible with common collector fluids                                                                                                                                                                                                                                                                                                         |
|----------------------|-------------------------------------------------------------------------------------------------------------------------------------------------------------------------------------------------------------------------------------------------------------------------------------------------------------------------------------------------|
| CORROSION:           | Non-corrosive                                                                                                                                                                                                                                                                                                                                   |
| FREEZING:            | The system should be drained before freezing conditions occur.                                                                                                                                                                                                                                                                                  |
| WEATHERABILITY:      | Weatherometer, accelerated outdoor exposure, and other extensive laboratory testing demonstrates long-term weatherability of Sungrabber <sup>™</sup> collectors (see warranty). Additionally, Sungrabber's experience of 30+ years and over 1,000,000 collectors installed confirms the proprietary stabilization and high mechanical strength. |
| ABSORPTIVITY:        | 0.96                                                                                                                                                                                                                                                                                                                                            |
| EMISSIVITY:          | 0.90                                                                                                                                                                                                                                                                                                                                            |